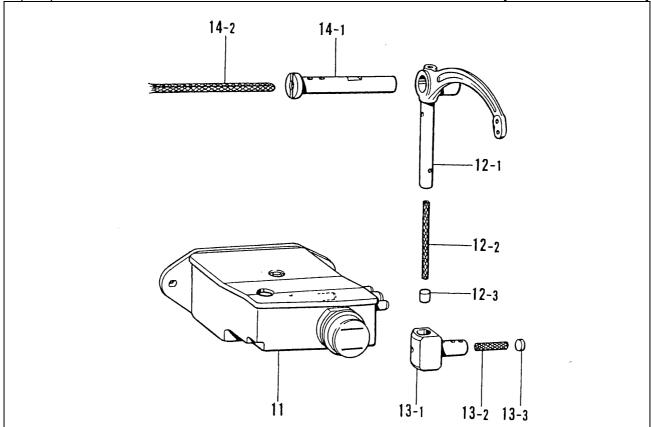

| Ref. No. | Part name                         | Part code  | Q'ty |
|----------|-----------------------------------|------------|------|
| 11       | Oil tank assy                     | S38417-001 | 1    |
| 12       | Thread take-up assy, L5           | S38405-001 | 1    |
| 12-1     | Thread take-up, L5                | S38395-001 | 1    |
| 12-2     | Wick 4 × 4 (L=40)                 | S03289-001 | 1    |
| 12-3     | Rubber cap, 4.2                   | 142274-009 | 1    |
| 13       | Thread take-up slide block 2 assy | S13160-001 | 1    |
| 13-1     | Thread take-up slide block        | S07338-001 | 1    |
| 13-2     | Wick (L=30)                       | 114693-001 | 1    |
| 13-3     | Pusher                            | 113024-000 | 1    |
| 14       | Thread take-up shaft assy         | S14506-001 | 1    |
| 14-1     | Thread take-up shaft              | S07334-001 | 1    |